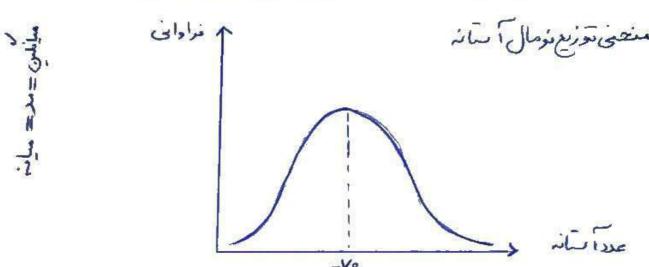

ند؛ كانال هاي مختلف ما سيانه على وليازي متفاوي دارند سلّاً كانال سدي اسبانه مله ٧٠٠ است.

جهت رسین بر آسانه عملم است. لعنی اگراز بیاسی ۹۰ به ۷۰ برسم، طانال بازمی تود اما اگراز بیاسیل ۵۰ به ۷۰ برسم کانال بازنمی سؤد.

رَا سَانَهُ بِنَا سِنَ کُوانالِ در کِیم دارسیاسیم ۱۰ استاما آهشتراز بیم کارمی کنتر)

- به محفی سیل به سیام ، عام کوال ها با زی تورد نا کیال کفوذ نویری به ۱۸ امزاکی می باید
- سیته شدن برخی از آ بها time dependent است ولی تعفی با زوسته شدن ها م و بسته به و سیته به و سیته به

- برای تربع رونه راولار بزانسون به کانال دریمه دار تیاسمی نیاز داریم. - رابولار بزانسون کند تراز دنولار بزانسون است - لغوذ فيري به بياسيم حلي بشير از حالت استراحت است وما عه ووا- ميريدوسين کم کم ہے ۔ ۹۰ - مولا

> لے درسلول حای عقبی کوماه ترین زمان داداری مده اداره عفلهاسكلتي عمله صاف مغلهقلي ra - - Ta. mse-



. حداث سيكال عصت ماصى موارد و در صر لا طرف راست وجد عشا من مروه وهوايت كاسود. اما ومنى درمسترشد ، فقط در ممت ملى مدايت مى تود ، عدن بعد از دبولاریواسون ، عامال های سدیمی نقرمی ماید سراند و مازینی نتونو تاییاسار عار

> سرملمی نقرش سنیری رے مطلق رسنى : نقرئي بايد شدير بارت

من سرس عل ازممل ايما ددرون مون مرس ناريري داريم.

- درهم سلولی پتاسیل عمل ایجا رسی شود معقط بتاسیل مرصفی هست. مده هیم سلولی میلیول ها بایانه آگسونی روی عثامی نشانید و سینادس می دهد.

\* سرعت استقال سليال : بيرمعا ومت فيبرعصبي سبكي دارد . عرف قطو روز ما شرء معاومت المحتر وهرم باريك ورا با عرمها ومت ما ومت بالميا .

مثال: انسقال درد: مشرهای نازک در حرکت: مشرهای مطور

اما فی طرینی توانز بیش از در زماد است ے راحیا ربعدی : میلین

ما الما الم

فقط درعل كره رانوي مرا سيل علما بام مي شود. عدامت هميتي رخ مي دهد عدامرات موست

الس