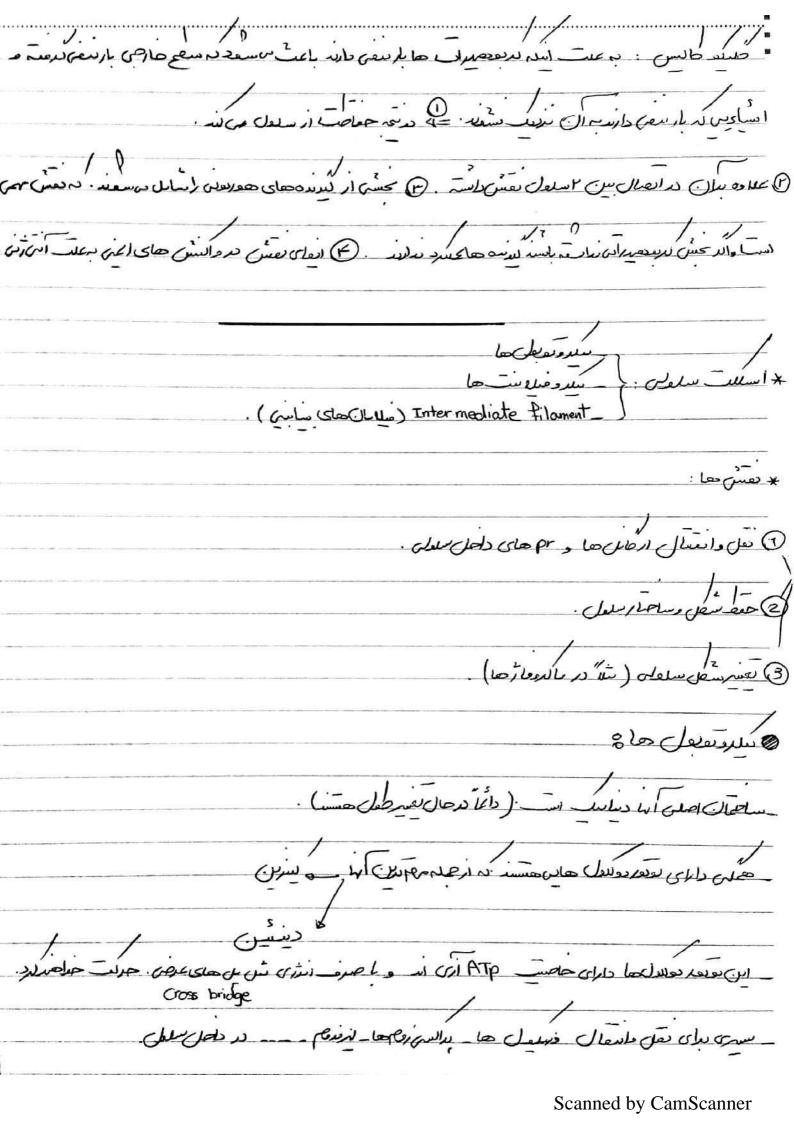

lore

مرده فسرت لوری . م طال طالی ا اسار المانی .

1894/1/15 combo

B67 . July

~20 osu 1°

| 2                                                                                                                                                                                                                                                                                                                                                                                                                                                                                                                                                                                                                                                                                                                                                                                                                                                                                                                                                                                                                                                                                                                                                                                                                                                                                                                                                                                                                                                                                                                                                                                                                                                                                                                                                                                                                                                                                                                                                                                                                                                                                                                             |                                                       |
|-------------------------------------------------------------------------------------------------------------------------------------------------------------------------------------------------------------------------------------------------------------------------------------------------------------------------------------------------------------------------------------------------------------------------------------------------------------------------------------------------------------------------------------------------------------------------------------------------------------------------------------------------------------------------------------------------------------------------------------------------------------------------------------------------------------------------------------------------------------------------------------------------------------------------------------------------------------------------------------------------------------------------------------------------------------------------------------------------------------------------------------------------------------------------------------------------------------------------------------------------------------------------------------------------------------------------------------------------------------------------------------------------------------------------------------------------------------------------------------------------------------------------------------------------------------------------------------------------------------------------------------------------------------------------------------------------------------------------------------------------------------------------------------------------------------------------------------------------------------------------------------------------------------------------------------------------------------------------------------------------------------------------------------------------------------------------------------------------------------------------------|-------------------------------------------------------|
| o "phy siology"                                                                                                                                                                                                                                                                                                                                                                                                                                                                                                                                                                                                                                                                                                                                                                                                                                                                                                                                                                                                                                                                                                                                                                                                                                                                                                                                                                                                                                                                                                                                                                                                                                                                                                                                                                                                                                                                                                                                                                                                                                                                                                               | حلسه اول :                                            |
| اه = ام راعاد مع مع ۱۷۰ مع مع ۱۷۰ مع مع ۱۷۰ مع مع ۱۸۰ مع مع مع مع مع م                                                                                                                                                                                                                                                                                                                                                                                                                                                                                                                                                                                                                                                                                                                                                                                                                                                                                                                                                                                                                                                                                                                                                                                                                                                                                                                                                                                                                                                                                                                                                                                                                                                                                                                                                                                                                                                                                                                                                                                                                | ه مدرس مارسی سالع ار مع                               |
| ال سلعل مای طبعل مای عبد بانعدار ۲۵ سراسول . در احدای اسمای :                                                                                                                                                                                                                                                                                                                                                                                                                                                                                                                                                                                                                                                                                                                                                                                                                                                                                                                                                                                                                                                                                                                                                                                                                                                                                                                                                                                                                                                                                                                                                                                                                                                                                                                                                                                                                                                                                                                                                                                                                                                                 | م<br>بسیرین تعدادستعل آرس                             |
| : colombe Charles Cha |                                                       |
|                                                                                                                                                                                                                                                                                                                                                                                                                                                                                                                                                                                                                                                                                                                                                                                                                                                                                                                                                                                                                                                                                                                                                                                                                                                                                                                                                                                                                                                                                                                                                                                                                                                                                                                                                                                                                                                                                                                                                                                                                                                                                                                               | - ر<br>ساب سلام صای ب                                 |
| ( Pr - orp il vilo (ini) - ili) - ili                                                                                                                                                                                                                                                                                                                                                                                                                                                                                                                                                                                                                                                                                                                                                                                                                                                                                                                                                                                                                                                                                                                                                                                                                                                                                                                                                                                                                                                                                                                                                                                                                                                                                                                                                                                                                                                                                                                                                                                                                                                                                         | رهدی ندار سرعبور                                      |
| ای سسرد دارند ( درطام محای سسرد ).                                                                                                                                                                                                                                                                                                                                                                                                                                                                                                                                                                                                                                                                                                                                                                                                                                                                                                                                                                                                                                                                                                                                                                                                                                                                                                                                                                                                                                                                                                                                                                                                                                                                                                                                                                                                                                                                                                                                                                                                                                                                                            |                                                       |
| ر دعمه من از زمد می مدر دواناس کر سامل می سامل کای کای در دوره حسی و تعدید لی                                                                                                                                                                                                                                                                                                                                                                                                                                                                                                                                                                                                                                                                                                                                                                                                                                                                                                                                                                                                                                                                                                                                                                                                                                                                                                                                                                                                                                                                                                                                                                                                                                                                                                                                                                                                                                                                                                                                                                                                                                                 | -<br>مام رساط ماد |
|                                                                                                                                                                                                                                                                                                                                                                                                                                                                                                                                                                                                                                                                                                                                                                                                                                                                                                                                                                                                                                                                                                                                                                                                                                                                                                                                                                                                                                                                                                                                                                                                                                                                                                                                                                                                                                                                                                                                                                                                                                                                                                                               | is sufference - we                                    |
| : لعمل                                                                                                                                                                                                                                                                                                                                                                                                                                                                                                                                                                                                                                                                                                                                                                                                                                                                                                                                                                                                                                                                                                                                                                                                                                                                                                                                                                                                                                                                                                                                                                                                                                                                                                                                                                                                                                                                                                                                                                                                                                                                                                                        | - احتاف س)سا                                          |
|                                                                                                                                                                                                                                                                                                                                                                                                                                                                                                                                                                                                                                                                                                                                                                                                                                                                                                                                                                                                                                                                                                                                                                                                                                                                                                                                                                                                                                                                                                                                                                                                                                                                                                                                                                                                                                                                                                                                                                                                                                                                                                                               | -<br>                                                 |
| a cellular fluid) ICF culou chol 2/3                                                                                                                                                                                                                                                                                                                                                                                                                                                                                                                                                                                                                                                                                                                                                                                                                                                                                                                                                                                                                                                                                                                                                                                                                                                                                                                                                                                                                                                                                                                                                                                                                                                                                                                                                                                                                                                                                                                                                                                                                                                                                          | _ عسرد .                                              |
| (Clie) - 40/ 8C/ elso c                                                                                                                                                                                                                                                                                                                                                                                                                                                                                                                                                                                                                                                                                                                                                                                                                                                                                                                                                                                                                                                                                                                                                                                                                                                                                                                                                                                                                                                                                                                                                                                                                                                                                                                                                                                                                                                                                                                                                                                                                                                                                                       | ر از در کساء<br>دورلا از در کساء                      |
| ra cellular fluid) ECF over 15/3                                                                                                                                                                                                                                                                                                                                                                                                                                                                                                                                                                                                                                                                                                                                                                                                                                                                                                                                                                                                                                                                                                                                                                                                                                                                                                                                                                                                                                                                                                                                                                                                                                                                                                                                                                                                                                                                                                                                                                                                                                                                                              |                                                       |
| Selected 1/4                                                                                                                                                                                                                                                                                                                                                                                                                                                                                                                                                                                                                                                                                                                                                                                                                                                                                                                                                                                                                                                                                                                                                                                                                                                                                                                                                                                                                                                                                                                                                                                                                                                                                                                                                                                                                                                                                                                                                                                                                                                                                                                  |                                                       |
| nterestitial (Lay)                                                                                                                                                                                                                                                                                                                                                                                                                                                                                                                                                                                                                                                                                                                                                                                                                                                                                                                                                                                                                                                                                                                                                                                                                                                                                                                                                                                                                                                                                                                                                                                                                                                                                                                                                                                                                                                                                                                                                                                                                                                                                                            |                                                       |
| إلى العال ا |                                                       |