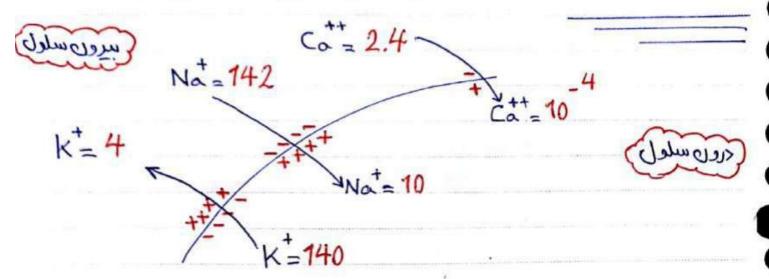

|
|-------|-----------------------|----------|--------------------------------|
| Nat   | 10                    | 142      | mEq/L= > lack composition      |
| K+    | 140                   | . 4      | <u> </u>                       |
| CI    | 4                     | 103      | / _                            |
| Ca++  | $\approx 0.(10^{-4})$ | 2.4      |                                |

\*سديم وساسم درهمى سلول هاى زندهى بدره مهم است

\* انزاس بيد بيد ازحد ساسم سب ناموان عفندى قلى و لاهد سديد آن سب ناموانى سلول

\* كا هسك بييك ازحد موره كلسم نفر ماعث ايعاد انتباضا تكذازى عفىلات سرماسربه

◄ كانال هاى بروتئينى:

راستهم ولتار

دونوع كانال داريم

واسته به لیگاند والعبنة به عوامل فنزيلي

(دریم، دار)

## \* عنشاى سلول انواع مفتلفى از كانال هادارد. ( مدرد نفور ترس كلته اى له اس حلب اسادً لفت



المازة كبرى بيانسيل بعادل عنسا دردماى طبيعى بدن

الشنعال ژایی کرد!!!

سالی سای دوستان بی کاری که مدنسال استفال اند! (مونه +X)

ریانسل سال سال عادل = 61.5.  $\log \frac{4}{140} = -94 \text{ m } = 100$ 

PAPCO\_

| در غشای سلول های تحریک بیدر (عصبی و انواع سلول های عضلانی) کانال های نشتی            |
|--------------------------------------------------------------------------------------|
| ستاسیمی و حرد دارد که میم ور حالت استراحت و چه در سیانسیل عمل همواره باز هستنده      |
| دو دیدگاه درماره ی این کانال ها و حود دارد:                                          |
| ا۔ علاوہ بر یون حای بیتاسیم ، یون حای سدیم را حم عبور می دھند ؛ بم طوری کہ برازای حر |
| يون سديم مها يون ساسم را عبوره و دهند.                                               |
| ۷ این اعداد در سلول حمای متملف متفاوت است .