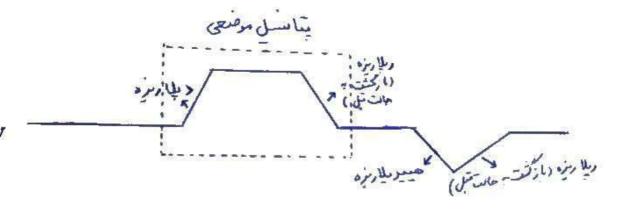

|                                            |
| است.<br>شود.                               | کانال بازاست کی گاه کاه دست می             |
|                                            | •                                          |
|                                            |                                            |
|                                            |                                            |
| s.a.m                                      |                                            |

lie pin

فير بولورى

94 11 14

B 64

## پتاسس عیں

اساس: موسانات حیاتی درسلول حای تحریب بذیر (عصلای +عصبی) • محمينه و حايي كه تعيرات منزعي ما ستميا بي را احساس مي كند ، يا حود طانال همتذ ، يا نسيمنده اند (كم يا جسيده مركانال انذيا كانال فاصله دارند).



□ حيد اصطلاح:

- دیلاریزه: حرعاملی که طعنده دلاریم ماستر

- هيديدلارزه: صرعاملي مد إمرانوه بلارية بامتر

- رسلاريزه : هرعامل جيران كننوه ٧٠ ويازلرداننوه به حالت ويتا سنل فتلي

• نوسان الترمي ورعم بهت ما سترى كود ؛ جن ع دون الل جع خارج أن الترولية اس.

مشكل: اين عدات ، كوماه برد است . لعني عدائة أسلى مترب الحراف مسترمي مود

علت: مروط براخار عناى الل المت:

نوسان درطول ولت فود ، عرف ترزين فازن وعور ازما ومن في دو وبرا عام عام في لود.

مقارب (طالها) حازن اعتا) 一十十十 خالق (عُسًّا)

صراب طعسى (هدامية كالجي)

الكترولىيت

• سلولی می تواند بنامنیل عمل را حدایت کند که طافال در بحد دارولتاتری برای بین جای متواسیم اتواسیم دا حقالاً کلسیم دارشته باشد. ( ca فروری فریت) مسلط دارشته باشد می مسربع : سلول عملی + اسکلتی + قبلی + بری صاحب حا ما کا احد ته برینی دیگر از عفلات میاف

دست ما اندل حرارت را عس منی